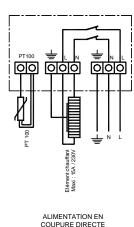

# THERMOSTAT OVERVIEW - ELTE

The ELTE series (ELtrace Thermostat Electronic) electronic controller is equipped with a particularly precise PT100 type temperature sensor.

The information is processed by a microcontroller which compares the actual values with set values. The output relays are triggered according to the configuration.

The electronic regulator is provided with connectors and connection terminals for the electrical connection of cables, a waterproof case and a transparent cover.

The device is delivered in its case with a transparent cover that protects it against splashing and can be used for wall mounting. It can be used in an industrial environment (refrigeration industry, maturation, etc.). It is perfectly suited to the building, construction and industrial market.