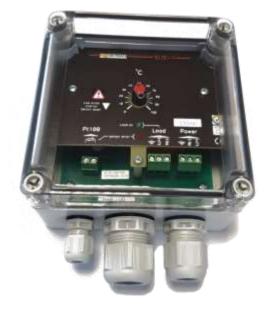

# THERMOSTAT OVERVIEW - ELTE

The ELTE series (ELtrace Thermostat Electronic) electronic controller is equipped with a particularly precise PT100 type temperature sensor.

The information is processed by a microcontroller which compares the actual values with set values. The output relays are triggered according to the configuration.

The electronic regulator is provided with connectors and connection terminals for the electrical connection of cables, a waterproof case and a transparent cover.

The device is delivered in its case with a transparent cover that protects it against splashing and can be used for wall mounting. It can be used in an industrial environment (refrigeration industry, maturation, etc.). It is perfectly suited to the building, construction and industrial market.

# HOUSING OPENINGS

 $\sqrt{1 \times M12}$ 

Indicator light

- $\sqrt{}$ 1 × M20
- 1 × M25

 $\sqrt{}$ 