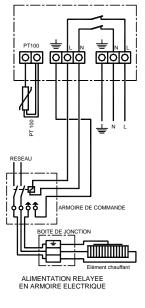

# THERMOSTAT OVERVIEW - ELTE

The ELTE series (ELtrace Thermostat Electronic) electronic controller is equipped with a particularly precise PT100 type temperature sensor.

The information is processed by a microcontroller which compares the actual values with set values. The output relays are triggered according to the configuration.

The electronic regulator is provided with connectors and connection terminals for the electrical connection of cables, a waterproof case and a transparent cover.

The device is delivered in its case with a transparent cover that protects it against splashing and can be used for wall mounting. It can be used in an industrial environment (refrigeration industry, maturation, etc.). It is perfectly suited to the building, construction and industrial market.